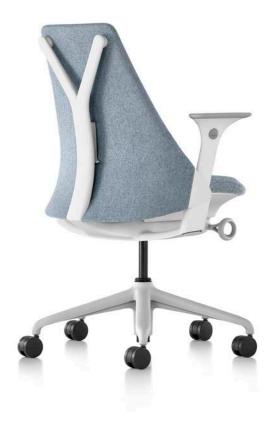

# Sayl® Work Chairs with Upholstered Back

## Designer

Yves Béhar

The foundational shell of the upholstered Sayl Work Chair provides dynamic support in a more traditional appearance. Available in high- or mid-back models, upholstered Sayl Chairs can be specified in an expressive range of textiles and colors, offering plenty of options for personalizing your chair.

#### hermanmiller.com/sayl

High-Back Work Chair with Upholstered Back