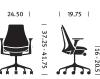

## HermanMiller

# Sayl® Work Chairs with Upholstered Back



## Designer

Yves Béhar

The foundational shell of the upholstered Sayl Work Chair provides dynamic support in a more traditional appearance. Available in high- or mid-back models, upholstered Sayl Chairs can be specified in an expressive range of textiles and colors, offering plenty of options for personalizing your chair.

### Warranty

12-year, 3-shift. Sayl offers both 12-year and 5-year material warranties. Please visit hermanmiller.com/warranty-terms for details.

#### hermanmiller.com/sayl









High-Back Work Chair with Upholstered Back