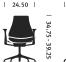

## HermanMiller

# Sayl® Work Chairs with Upholstered Back



## Designer

Yves Béhar

The foundational shell of the upholstered Sayl Work Chair provides dynamic support in a more traditional appearance. Available in high- or mid-back models, upholstered Sayl Chairs can be specified in an expressive range of textiles and colors, offering plenty of options for personalizing your chair.

### Warranty

12-year, 3-shift. Sayl offers both 12-year and 5-year material warranties. Please visit hermanmiller.com/warranty-terms for details.

#### hermanmiller.com/sayl









High-Back Work Chair with Upholstered Back