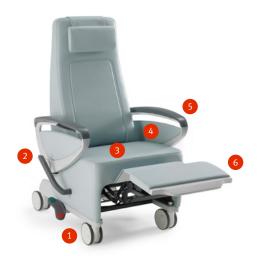

## **Key Features**

#### 1. Easy Maneuverability

Foot pedals on each side of the recliner use red and green indicators as visual cues to help caregivers lock or unlock wheels as needed

#### 2. Infinite Recline

Patients can adjust the back from upright to full reverse recline by simply depressing pads beneath each arm

## 3. Spring Seat Construction

The spring seat suspension system enhances comfort and provides uniform support

#### 4. Wipe-Out Design

A gap between the arms, back, and seat reduces dirt, making it easier for housekeeping to clean quickly

## 5. Pivoting Arms

A lever on the base of each arm assembly allows the arms to pivot up and out of the way for easier access to patients

## 6. Elevating Footrest

Patients or caregivers can adjust the footrest with a lever on the side of the chair