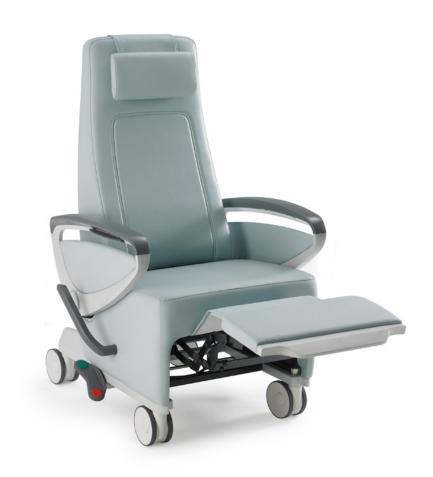

# Nemschoff<sup>®</sup> Ava<sup>®</sup> Recliner

The Ava Recliner is designed to maximize maneuverability with a minimal footprint. Extensive research laid the groundwork for a patient recliner that offers unlimited mobility, easy-to-use controls, infinite recline, an elevating footrest, and pivoting arms. It all comes together in a high-performance patient recliner that's both comfortable and comforting. Choose from two back styles—Arcade or Wingback—both with a subtle residential character that gives patients an inviting alternative to their hospital bed.

#### Benefits

- Simple adjustments make it easy to position the recliner in a way that best aids comfort and care
- Patients can adjust the back from upright to full reverse recline with the press of pads situated beneath each arm
- Multiple features enhance maneuverability around patient rooms and down hallways

#### 1. Easy Maneuverability

Foot pedals on each side of the recliner use red and green indicators as visual cues to help caregivers lock or unlock wheels as needed

#### 2. Infinite Recline

Patients can adjust the back from upright to full reverse recline by simply depressing pads beneath each arm

## 3. Spring Seat Construction

The spring seat suspension system enhances comfort and provides uniform support

#### 4. Wipe-Out Design

A gap between the arms, back, and seat reduces dirt, making it easier for housekeeping to clean quickly

## 5. Pivoting Arms

A lever on the base of each arm assembly allows the arms to pivot up and out of the way for easier access to patients

## 6. Elevating Footrest

Patients or caregivers can adjust the footrest with a lever on the side of the chair