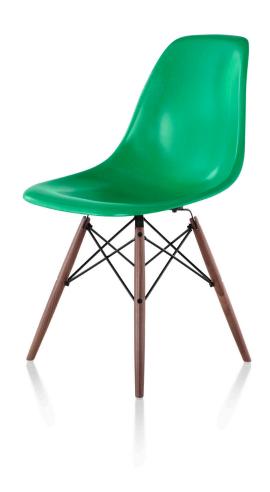

# Eames® Molded Fiberglass Side Chair Dowel Base

### Designer

Charles and Ray Eames

### **Original Production Date**

195

### Warranty

5 years