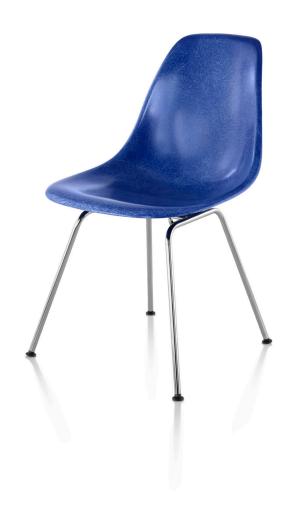

# Eames® Molded Fiberglass Side Chair 4-Leg Base

### Designer

Charles and Ray Eames

### Original Production Date

195

### Warranty

5 years