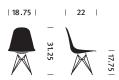

# Eames® Molded Fiberglass Side Chair Wire Base

### Designer

Charles and Ray Eames

### Original Production Date

195

### Warranty

5 years