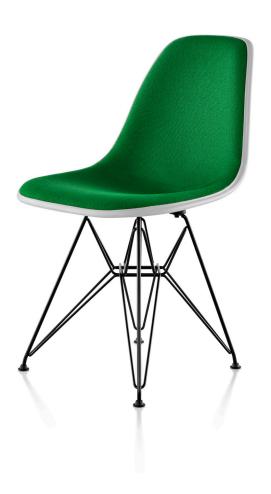

# Eames® Upholstered Molded Fiberglass Side Chair 4-Leg Base

### Designer

Charles and Ray Eames

### **Original Production Date**

195

### Warranty

5 years