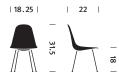

# Eames® Molded Fiberglass Side Chair 4-Leg Base

### Designer

Charles and Ray Eames

### Original Production Date

195

### Warranty

5 years