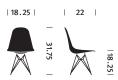

# Eames® Upholstered Molded Fiberglass Side Chair 4-Leg Base

### Designer

Charles and Ray Eames

### **Original Production Date**

195

### Warranty

5 years