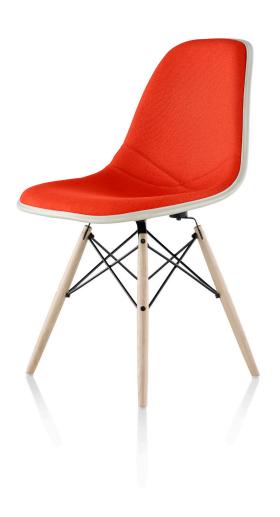

# Eames® Upholstered Molded Fiberglass Side Chair Dowel Base

### Designer

Charles and Ray Eames

#### Original Production Date

195

### Warranty

5 years

Eames® Upholstered Seat Pad Molded Fiberglass Side Chair Wire Base