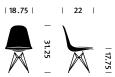

# Eames® Molded Fiberglass Armchair 4-Leg Base

### Designer

Charles and Ray Eames

### **Original Production Date**

195

### Warranty

5 years