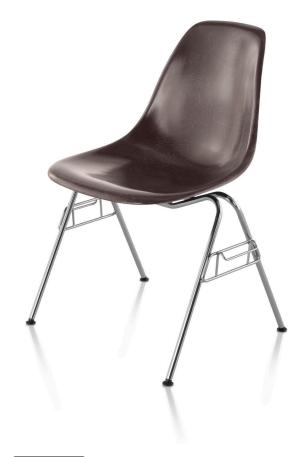

# Eames® Molded Fiberglass Side Chair Stacking / Ganging Base

### Designer

Charles and Ray Eames

### **Original Production Date**

195

### Warranty

5 years