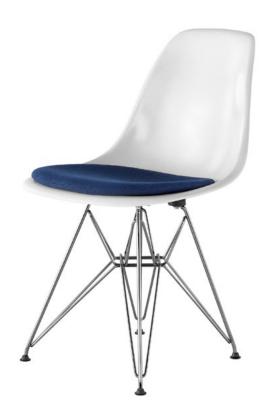

# Eames® Upholstered Molded Fiberglass Side Chair Wire Base

### Designer

Charles and Ray Eames

### **Original Production Date**

195

### Warranty

5 years