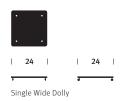

# Eames® Molded Fiberglass Side Chair 4-Leg Base



### Designer

Charles and Ray Eames

### Original Production Date

195

### Warranty

5 years





# Eames® Molded Fiberglass Side Chair Wire Base



### Designer

Charles and Ray Eames

### Original Production Date

195

### Warranty

5 years





# Eames® Molded Fiberglass Side Chair Dowel Base



### Designer

Charles and Ray Eames

### **Original Production Date**

195

### Warranty

5 years





# Eames® Molded Fiberglass Side Chair Stacking / Ganging Base



### Designer

Charles and Ray Eames

### **Original Production Date**

195

### Warranty

5 years









# Eames® Molded Fiberglass Armchair 4-Leg Base



### Designer

Charles and Ray Eames

### **Original Production Date**

195

### Warranty

5 years



# Eames® Molded Fiberglass Armchair Wire Base



### Designer

Charles and Ray Eames

### **Original Production Date**

1950

### Warranty

5 years



# Eames® Molded Fiberglass Armchair Dowel Base



### Designer

Charles and Ray Eames

### **Original Production Date**

1950

### Warranty

5 years



# Eames® Upholstered Molded Fiberglass Side Chair 4-Leg Base



### Designer

Charles and Ray Eames

### **Original Production Date**

195

### Warranty

5 years





# Eames® Upholstered Molded Fiberglass Side Chair Wire Base



### Designer

Charles and Ray Eames

### **Original Production Date**

195

### Warranty

5 years





# Eames®