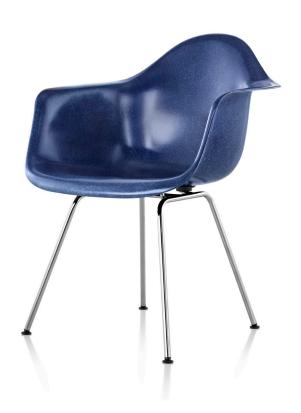

# Eames® Molded Fiberglass Armchair 4-Leg Base

### Designer

Charles and Ray Eames

### **Original Production Date**

195

### Warranty

5 years