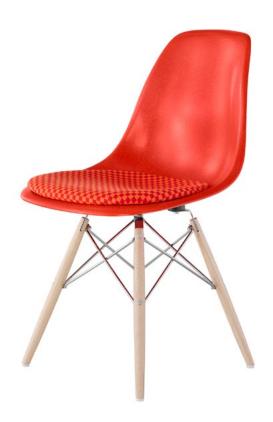

### Warranty

5 years

Eames® Upholstered Seat Pad Molded Fiberglass Side Chair Wire Base