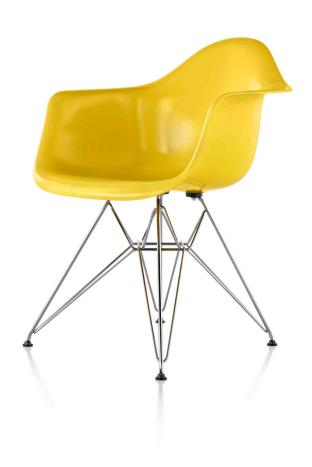

# Eames® Molded Fiberglass Armchair Wire Base

### Designer

Charles and Ray Eames

### **Original Production Date**

1950

### Warranty

5 years