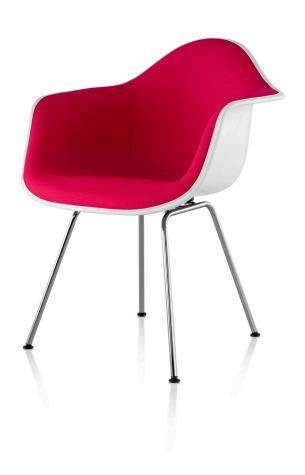

# Eames® Upholstered Molded Fiberglass Armchair 4-Leg Base

### Designer

Charles and Ray Eames