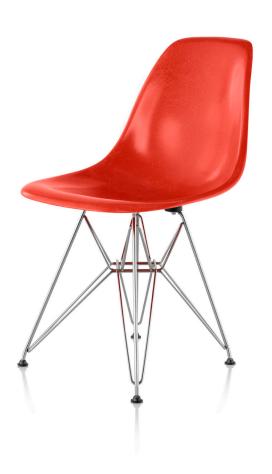

# Eames® Molded Fiberglass Side Chair Wire Base

### Designer

Charles and Ray Eames

### Original Production Date

195

### Warranty

5 years