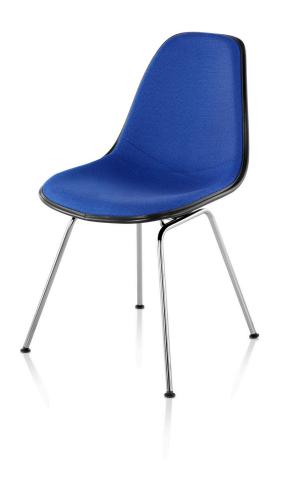

# Eames® Upholstered Molded Fiberglass Side Chair Wire Base

### Designer

Charles and Ray Eames

### **Original Production Date**

195

### Warranty

5 years