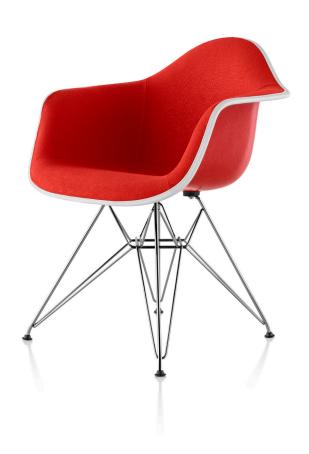

# Eames® Upholstered Molded Fiberglass Armchair Wire Base

### Designer

Charles and Ray Eames