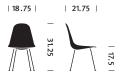

# Eames® Molded Fiberglass Side Chair 4-Leg Base

### Designer

Charles and Ray Eames

### Original Production Date

195

### Warranty

5 years