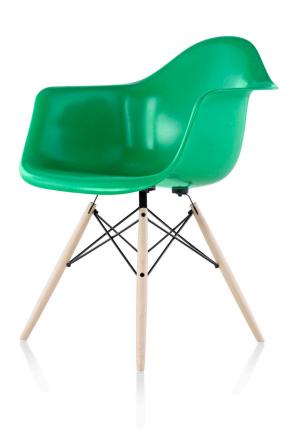

# Eames® Molded Fiberglass Armchair 4-Leg Base

### Designer

Charles and Ray Eames

### **Original Production Date**

195

### Warranty

5 years