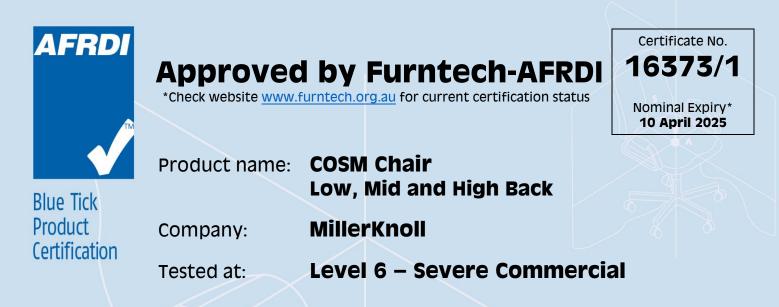

The Australasian Furnishing Research and Development Institute (AFRDI) hereby certify the above specified product under the AFRDI Blue Tick Product Certification Program using certification criteria based on **AS/NZS 4438:1997 (R2016)** *Height Adjustable Swivel Chairs,* and on additional requirements and variations as deemed appropriate by Furntech-AFRDI.

The company, identified above, has agreed to maintain the compliance of the product represented on this certificate, and to submit to retesting and auditing as appropriate.

Testing and evaluation was conducted such that, in the opinion of Furntech-AFRDI, all products claiming AFRDI Approval that are assembled from the components designated on this certificate, should perform satisfactorily in relation to the certification criteria.

This certification is valid for three years but may be suspended, revoked or renewed.

| <u>Components</u>           | Identification      |  |
|-----------------------------|---------------------|--|
| Arms: Fixed Height          | COSM Fixed Arm      |  |
|                             | COSM Leaf Arm       |  |
| Arms: Height Adjustable     | COSM 1D Arm         |  |
| Mechanism                   | COSM Mechanism      |  |
| Pedestal Base               | COSM Aluminium Base |  |
|                             | COSM Nylon Base     |  |
| Minimum Class of Gas Spring | Class 2             |  |
| Gas Spring                  | COSM Gas Spring     |  |
| Castors: Friction           | COSM Castor         |  |
| Castors: Free Wheeling      | COSM Castor         |  |
| Mesh                        | COSM Mesh           |  |
|                             |                     |  |