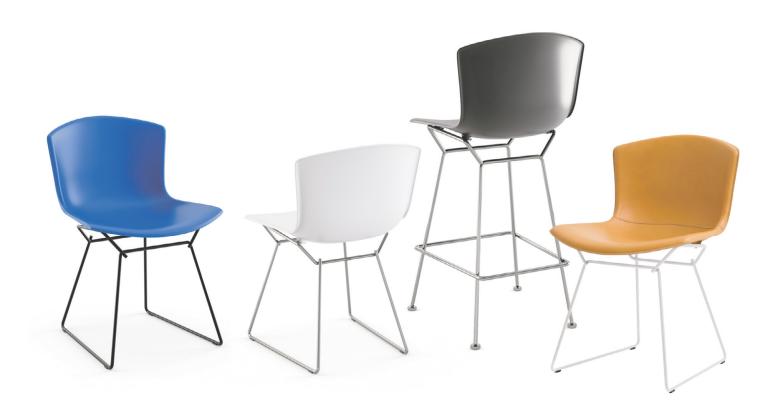

### Molded Shell Side Chair & Barstool

Harry Bertoia was an Italian-born American sculptor who experimented with metal to manipulate form, space, light, texture, and sound. His work with Knoll led to a seating collection that has become an icon of mid-century design. Made of welded wire and steel, chairs in the Bertoia collection, which include stools, lounge chairs and benches, transcend from everyday objects to pieces of art. Continuing to play with materiality, molded shell and leather wrapped options express the organic lines of their wireframed counterparts. Beautifully proportioned and assembled by true craftsmen, his pieces will continue to charm any space they occupy.

The Bertoia molded shell side chairs, bar- and counter- stools provide support and comfort through their gentle curves. Built to withstand indoor and outdoor uses, the shell sits comfortably in any space and offers a more casual aesthetic. For a bespoke look, the molded shell is also available in a smooth leather-wrapped version which features tailored stitching details along the seams and perimeter. Both shell options offer flex for movement and sits gracefully on a supportive sculptural metal base.

#### STATEMENT OF LINE