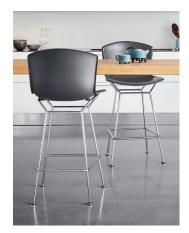

The Bertoia molded shell side chairs, bar- and counter- stools provide support and comfort through their gentle curves. Built to withstand indoor and outdoor uses, the shell sits comfortably in any space and offers a more casual aesthetic. For a bespoke look, the molded shell is also available in a smooth leather-wrapped version which features tailored stitching details along the seams and perimeter. Both shell options offer flex for movement and sits gracefully on a supportive sculptural metal base.

## **FEATURES**

+ Chair with sled base, bar- and counter-height stools are suitable for outdoor use with a Black or White painted base