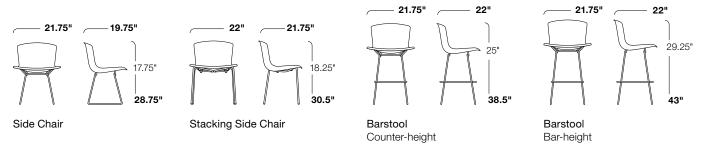

f art. Continuing to play with materiality, molded shell and leather wrapped options express the organic lines of their wireframed counterparts. Beautifully proportioned and assembled by true craftsmen, his pieces will continue to charm any space they occupy.

The Bertoia molded shell side chairs, bar- and counter- stools provide support and comfort through their gentle curves. Built to withstand indoor and outdoor uses, the shell sits comfortably in any space and offers a more casual aesthetic. For a bespoke look, the molded shell is also available in a smooth leather-wrapped version which features tailored stitching details along the seams and perimeter. Both shell options offer flex for movement and sits gracefully on a supportive sculptural metal base.









#### STATEMENT OF LINE



## **FEATURES**

+ Chair with sled base, bar- and counter-height stools are suitable for outdoor use with a Black or White painted base

#### **FINISHES**

Please visit knoll.com/surface-finish-library to view all finishes and swatches

| riease visit kiloli.com/surface-illiisti-ilorary to view all illiisties and swatches. |               |                                                |
|---------------------------------------------------------------------------------------|---------------|------------------------------------------------|
| Plastic Shell                                                                         | Leather Shell | Frame                                          |
| White                                                                                 | Black