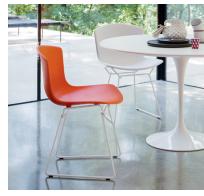

The Bertoia molded shell side chairs, bar- and counter- stools provide support and comfort through their gentle curves. Built to withstand indoor and outdoor uses, the shell sits comfortably in any space and offers a more casual aesthetic. For a bespoke look, the molded shell is also available in a smooth leather-wrapped version which features tailored stitching details along the seams and perimeter. Both shell options offer flex for movement and sits gracefully on a supportive sculptural metal base.

## **FEATURES**

+ Chair with sled base, bar- and counter-height stools are suitable for outdoor use with a Black or White painted base