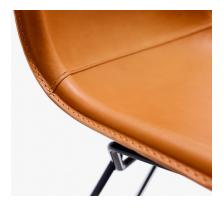

The Bertoia molded shell side chairs, bar- and counter- stools provide support and comfort through their gentle curves. Built to withstand indoor and outdoor uses, the shell sits comfortably in any space and offers a more casual aesthetic. For a bespoke look, the molded shell is also available in a smooth leather-wrapped version which features tailored stitching details along the seams and perimeter. Both shell options offer flex for movement and sits gracefully on a supportive sculptural metal base.