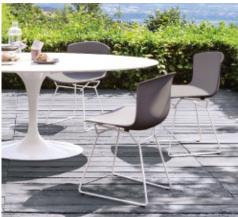

The Bertoia molded shell side chairs, bar- and counter- stools provide support and comfort through their gentle curves. Built to withstand indoor and outdoor uses, the shell sits comfortably in any space and offers a more casual aesthetic. For a bespoke look, the molded shell is also available in a smooth leather-wrapped version which features tailored stitching details along the seams and perimeter. Both shell options offer flex for movement and sits gracefully on a supportive sculptural metal base.