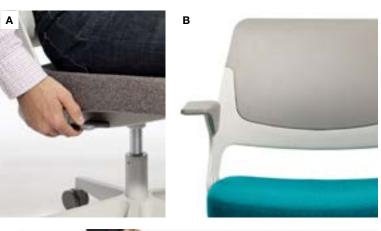

- **A** For the community yet responsive to the individual, the perfect fit only requires seat height adjustment
- **B** Two complementary materials are fused together to create a balanced back that provides the right amount of support for an open, informal sit
- **C** The Active Pivot control creates a smooth, effortless recline without any manual adjustments, dynamically responding to your movements