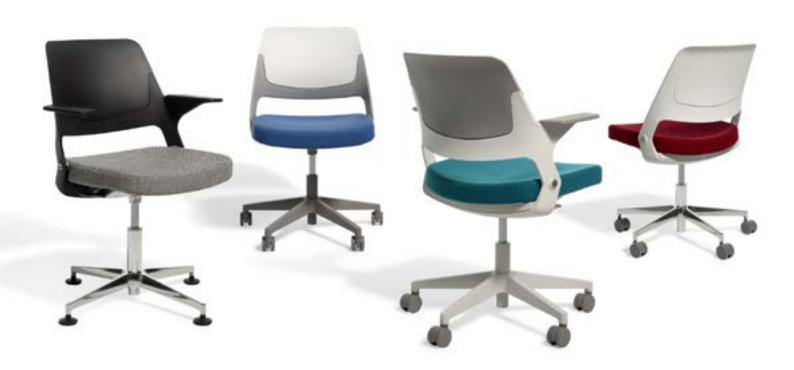

## STATEMENT OF LINE

Armless, 5-star Base with Casters W: 23.5" D: 23" H: 31.75–37"

Armless, High Task W: 25.9" D: 24.7" H: 38.5–47"

Arms, 5-star Base with Casters W: 25.1" D: 23" H: 31.75–37"

Arms, High Task W: 25.9" D: 24.7" H: 38.5–47"

Armless, 4-star Base with Glides W: 23.5" D: 23" H: 31.75–37"

Arms, 4-star Base with Glides W: 25.1" D: 23" H: 31.75–37"