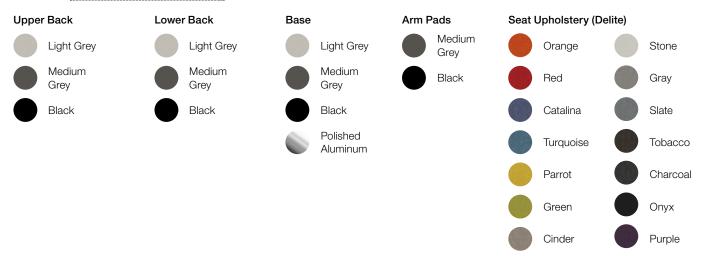

## FEATURES & OPTIONS

- + The lower back finish selected is carried through the arm pads (if applicable), control, cylinder, base, and casters/glides.
- + The Light Grey lower back is paired with Medium Grey arm pads and casters/glides.
- + High Task Chair only: Footring finish follows the base finish selected. Black bases ship with black footrings. Grey and Polished bases ship with polished footrings.

# FINISHES

Please visit knoll.com/surface-finish-library to view all finishes and swatches.