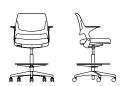

## STATEMENT OF LINE

Armless, 5-star Base with Casters W: 23.5" D: 23" H: 31.75–37"

Armless, High Task W: 25.9" D: 24.7" H: 38.5–47"

Arms, 5-star Base with Casters W: 25.1" D: 23" H: 31.75–37"

Arms, High Task W: 25.9" D: 24.7" H: 38.5–47"

Armless, 4-star Base with Glides W: 23.5" D: 23" H: 31.75–37"

Arms, 4-star Base with Glides W: 25.1" D: 23" H: 31.75–37"