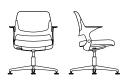

## STATEMENT OF LINE

Armless, 5-star Base with Casters W: 23.5" D: 23" H: 31.75–37"

Armless, High Task W: 25.9" D: 24.7" H: 38.5–47"

Arms, 5-star Base with Casters W: 25.1" D: 23" H: 31.75–37"

Arms, High Task W: 25.9" D: 24.7" H: 38.5–47"

Armless, 4-star Base with Glides W: 23.5" D: 23" H: 31.75–37"

Arms, 4-star Base with Glides W: 25.1" D: 23" H: 31.75–37"