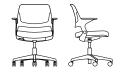

## STATEMENT OF LINE

Armless, 5-star Base with Casters W: 23.5" D: 23" H: 31.75–37"

Armless, High Task W: 25.9" D: 24.7" H: 38.5–47"

Arms, 5-star Base with Casters W: 25.1" D: 23" H: 31.75–37"

Arms, High Task W: 25.9" D: 24.7" H: 38.5–47"

Armless, 4-star Base with Glides W: 23.5" D: 23" H: 31.75–37"

Arms, 4-star Base with Glides W: 25.1" D: 23" H: 31.75–37"