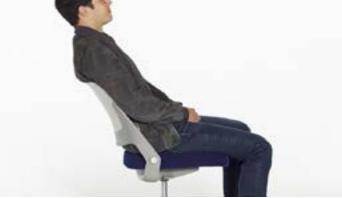

- **A** For the community yet responsive to the individual, the perfect fit only requires seat height adjustment
- **B** Two complementary materials are fused together to create a balanced back that provides the right amount of support for an open, informal sit
- **C** The Active Pivot control creates a smooth, effortless recline without any manual adjustments, dynamically responding to your movements