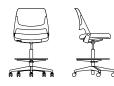

## STATEMENT OF LINE

Armless, 5-star Base with Casters W: 23.5" D: 23" H: 31.75–37"

Armless, High Task W: 25.9" D: 24.7" H: 38.5–47"

Arms, 5-star Base with Casters W: 25.1" D: 23" H: 31.75–37"

Arms, High Task W: 25.9" D: 24.7" H: 38.5–47"

Armless, 4-star Base with Glides W: 23.5" D: 23" H: 31.75–37"

Arms, 4-star Base with Glides W: 25.1" D: 23" H: 31.75–37"