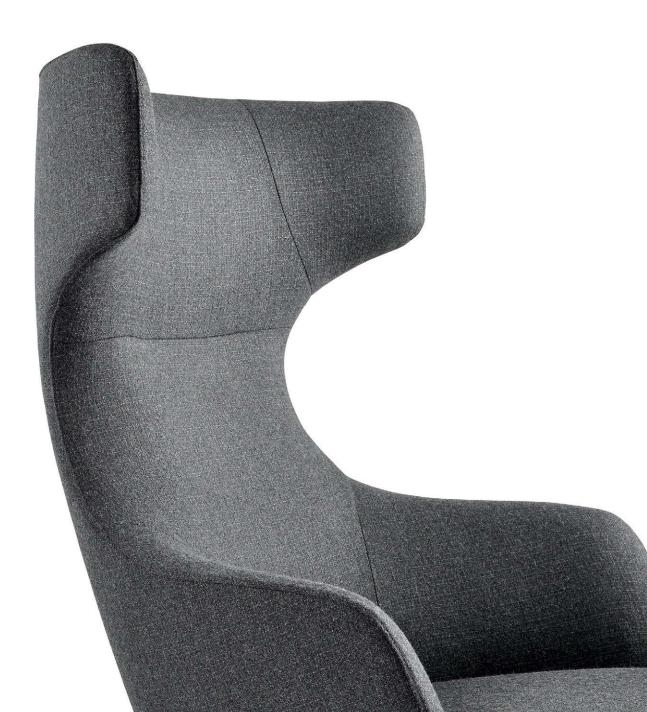

### Functional Range

Reframe Lounge Chairs are available in three back heights. Low and open, the mid-back is designed to encourage conversation. The high-back offers a bit more support, while the wing-back goes even further, almost wrapping the sitter to encourage focus and limit peripheral distractions. Used thoughtfully across an office landscape, the Reframe family allows workers to choose the chair that suits the task at hand.