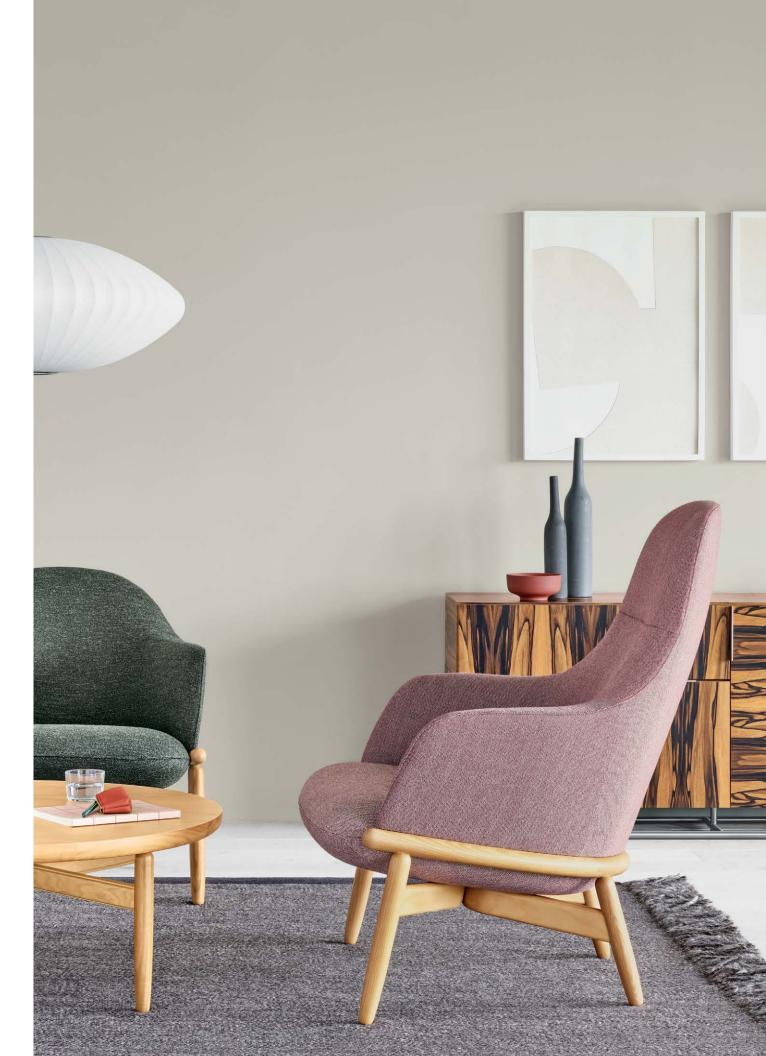

## Reframe Lounge Furniture

DESIGNED BY EOOS

Casual spaces that support collaboration are among the most popular spots to work in most offices. Even as the typical office footprint is shrinking, the popularity of these spaces keeps growing. Reframe Lounge Furniture brings comfort and a distinctive aesthetic to a mix of collaborative and individual work settings.

### Functional Range

Reframe Lounge Chairs are available in three back heights. Low and open, the mid-back is designed to encourage conversation. The high-back offers a bit more support, while the wing-back goes even further, almost wrapping the sitter to encourage focus and limit peripheral distractions. Used thoughtfully across an office landscape, the Reframe family allows workers to choose the chair that suits the task at hand.