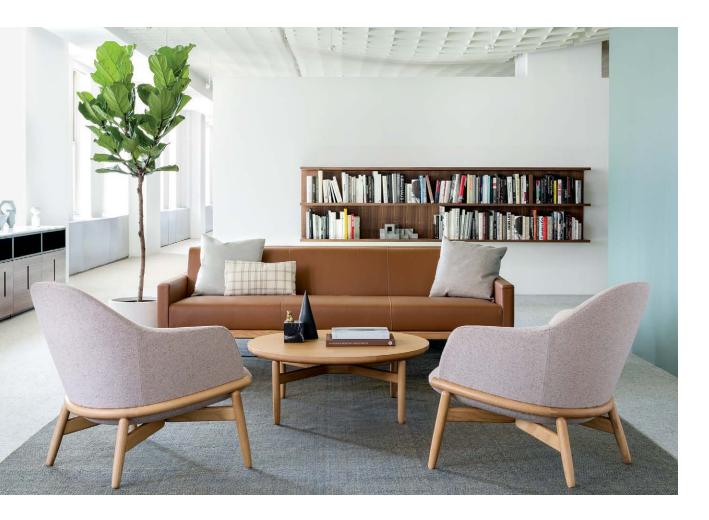

## Reframe Lounge Furniture

DESIGNED BY EOOS

Casual spaces that support collaboration are among the most popular spots to work in most offices. Even as the typical office footprint is shrinking, the popularity of these spaces keeps growing. Reframe Lounge Furniture brings comfort and a distinctive aesthetic to a mix of collaborative and individual work settings.

### Functional Range

Reframe Lounge Chairs are available in three back heights. Low and open, the mid-back is designed to encourage conversation. The high-back offers a bit more support, while the wing-back goes even further, almost wrapping the sitter to encourage focus and limit peripheral distractions. Used thoughtfully across an office landscape, the Reframe family allows workers to choose the chair that suits the task at hand.