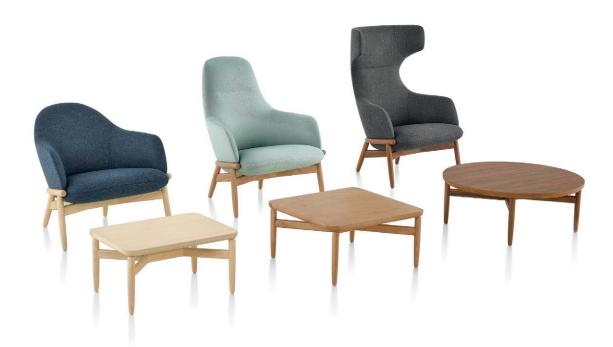

### Functional Range

Reframe Lounge Chairs are available in three back heights. Low and open, the mid-back is designed to encourage conversation. The high-back offers a bit more support, while the wing-back goes even further, almost wrapping the sitter to encourage focus and limit peripheral distractions. Used thoughtfully across an office landscape, the Reframe family allows workers to choose the chair that suits the task at hand.

### Internal Logic

Reframe Tables are unified by the same internal logic that allows all three Reframe Lounge Chairs to share a common base structure. Consisting of two structures and three top shapes—round, square, and rectangular—the Reframe Tables kit of parts can be used to create a range of coffee tables and side tables. Tabletops feature a crisp edge that curves smoothly into a reverse bevel, which provides a foil to the rounded tops of the legs—and a complement to the crisp upholstery lines of Reframe Lounge Chairs.